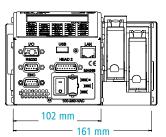

### HSAJET MINIKEY MK-HP

#### **Technical Data:**

Interface: 100 Mbit Ethernet, RS232, USB

Memory: 250 Mb (min) internal

4 Gb (optional)

Connections: Encoder

External product sensor

Extra printheads

Power supply: 100-240V 50/60Hz