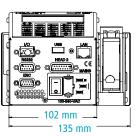

## **Technical Details**

### HSAJET MINIKEY MK-HP

#### **Technical Data:**

Interface: 100 Mbit Ethernet, RS232, USB

Memory: 250 Mb (min) internal

4 Gb (optional)

Connections: Encoder

External product sensor

Extra printheads

Power supply: 100-240V 50/60Hz