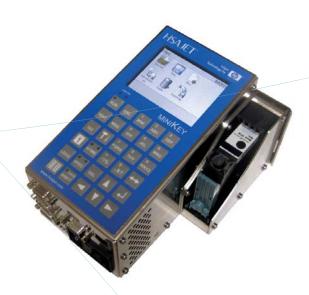

# HSAJET® MiniKey MK-HP

Coding & Marking made simple and fast. A compact printer with integrated printheads. Ideal for integration in packaging lines.

## MiniKey printer based upon HP TIJ 2.5 technology

The HSAJET® MiniKey is based upon reliable HP TIJ2.5 technology which offers consistent, high quality, fast printing. The printer's user-interface is so easy to use, that it requires very little or no training.

The MiniKey is a very low-cost printer, yet powerful with all necessary functions available.

### An 'All-In-One' printer

The MiniKey is an 'out of the box' unit. Mount an ink-cartridge in the head, connect to power and print instantly by pushing a button.

New print-messages are easily made - straight from the keyboard or loaded from USB key or via the LAN or RS232 connection.

The basic unit comes with a ½" integrated printhead with built-in product sensor.

#### Trouble free user interface

A 320x240 pixel graphical colour display showing intuitive icons ensures a clear understanding when choosing the functions from the keyboard.