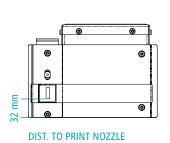

The basic unit comes with a ½" integrated printhead with built-in product sensor.

### Choose from ½" - 2" printheight

The HSAJET® MiniKey is available with an integrated 1 or 2-pen printhead.

If another printhead is required it can easily be plugged in with a cable. Having two printheads enables doublesided printing.